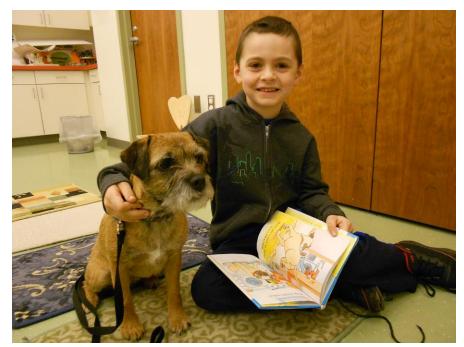

# Crandall Public Library **2011 Annual Report**

Aidan Brimmer reading to Terra, a Therapy Dog

| 2011 Board of Trustees       |             |                              |             |  |  |
|------------------------------|-------------|------------------------------|-------------|--|--|
| Richard Leonelli, Jr Pres.   | Moreau      | Michael Toomey               | Glens Falls |  |  |
| Sanford Searleman - VP       | Queensbury  | Dale Nemer                   | Queensbury  |  |  |
| Patricia Irion - Secretary   | Queensbury  | Annette Newcomb              | Moreau      |  |  |
| Benjamin R. Pratt, Jr Treas. | Glens Falls | Christina (Tia) Vanderminden | Glens Falls |  |  |
| Barbara Caimano              | Queensbury  | Susan Putnam                 | Queensbury  |  |  |
| Mark Lebowitz                | Moreau      | OPEN                         | Queensbury  |  |  |
| Naftali Rottenstreich        | Glens Falls | Robert Sheahan               | Moreau      |  |  |
| OPEN                         | Queensbury  |                              |             |  |  |

The number of programs and attendance increased again in 2011, meeting or exceeding our <u>Strategic Plan</u> goals. One of our popular children's programs is featured on the cover of this annual report. Aidan Brimmer is reading to Terra who is a therapy dog. Children from five to eleven practice their reading skills in the Library by reading stories to therapy dogs, who enjoy the company of the children and being in