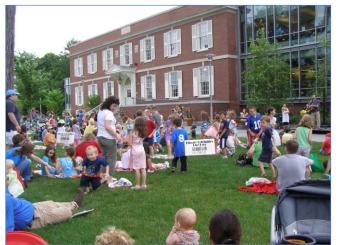

The number of programs and attendance increased again in 2011, meeting or exceeding our <u>Strategic Plan</u> goals. One of our popular children's programs is featured on the cover of this annual report. Aidan Brimmer is reading to Terra who is a therapy dog. Children from five to eleven practice their reading skills in the Library by reading stories to therapy dogs, who enjoy the company of the children and being in

the Library. It's a program with no cost, many benefits and makes children and dogs very happy! Children also made new creations at Lego™ events, joined the record breaking summer reading program including the Bumblebear Reading Club for younger children, book discussion groups, music programs and much more. Check out the Library's and the Children's Department Facebook™ page for details.